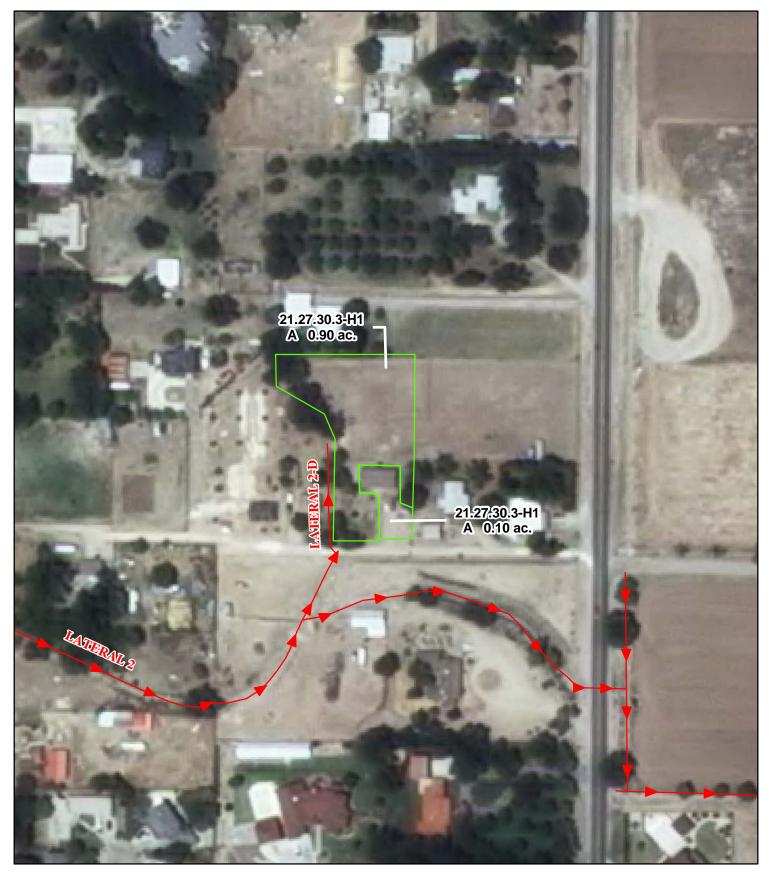

#### f. Location and Amount of Irrigated Acreage:

Section 30, Township 21S, Range 27E, N.M.P.M.

Pt. SW1/4

1.00 acres

Total: 1.00 acres

As shown on the attached revised Hydrographic Survey Map for Subfile No. 21.27.30.3-H1, and the CID Section Hydrographic Survey Map Sheet No. 41 (1999-2011), included in Part F of this Appendix, representing the Court record as of the date of the filing of this Decree.

## g. Amount of Water:

As set forth in Part B of this Appendix.

| Legend<br>◎ Point of Diversion<br>→→ Canals / Ditches<br>Tract Boundaries |                          | 2009 Digital Orthophotography<br>Grid Interval = 1000 | 0 | <b>STATE OF NEW MEXICO</b><br>Office of the State Engineer<br>John R. D'Antonio, Jr., P.E., State Engineer | Paul Kilgore<br>Subfile 21.27.30.3-H1<br>1/5/2011 |
|---------------------------------------------------------------------------|--------------------------|-------------------------------------------------------|---|------------------------------------------------------------------------------------------------------------|---------------------------------------------------|
|                                                                           |                          | Scale 1 " = $150$ '                                   | 4 |                                                                                                            |                                                   |
|                                                                           | Surface Water Only       |                                                       | ₿ | Pecos River Stream System                                                                                  | of the State Eng.                                 |
|                                                                           | Supplemental Groundwater | 1:1,800                                               |   | Carlsbad Irrigation District                                                                               |                                                   |
|                                                                           | Reservoir / Pond         | 100 50 0 100                                          |   | Hydrographic Survey                                                                                        |                                                   |
|                                                                           | No Right                 | 100 50 0 100<br>Feet                                  | l | Township 21 D.D.                                                                                           | Interriale Stream Commission PAE                  |